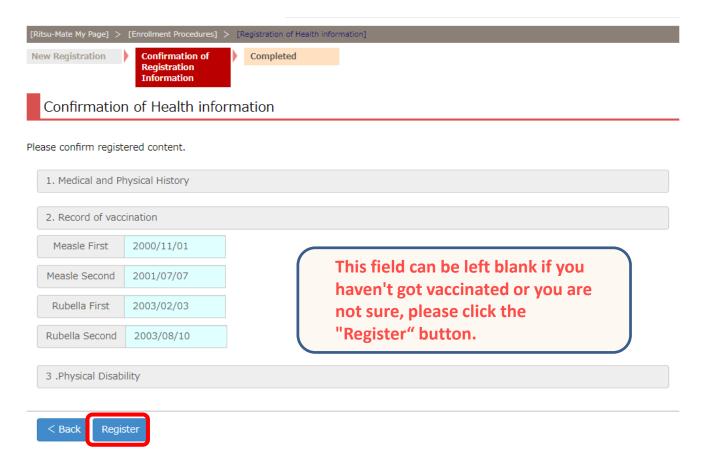

#### **Procedure 2 Confirmation of Health Information**

This is the Health information page.

If there are any errors, click "<Back" to modify. If not, click "Register".

Inquiry regarding of Register Health Information < Medical Service Center> (Kinugasa Campus)(Suzaku Campus) TEL 075-465-8232 (Biwako-Kusatsu Campus) TEL 077-561-2635 (Osaka Ibaraki Campus) TEL 072-665-2110