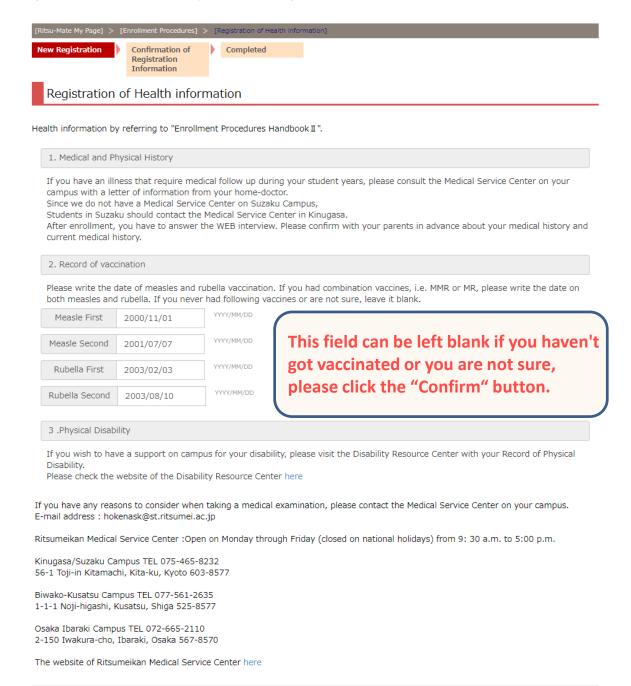

Back

Please enter your Health Information.

Disability.

Please check the website of the Disability Resource Center here

Inquiry regarding of Register Health Information < Medical Service Center> (Kinugasa Campus)(Suzaku Campus) TEL 075-465-8232 (Biwako-Kusatsu Campus) TEL 077-561-2635 (Osaka Ibaraki Campus) TEL 072-665-2110

#### **Procedure 1** Registration of Health information

Register your Health information. You can modify your information on "Registration and Correction of Health Information" during the designated period of the online enrollment procedures. You do not need to enter any undecided items before entering Japan. Click "Confirm" when you finish entering the information.