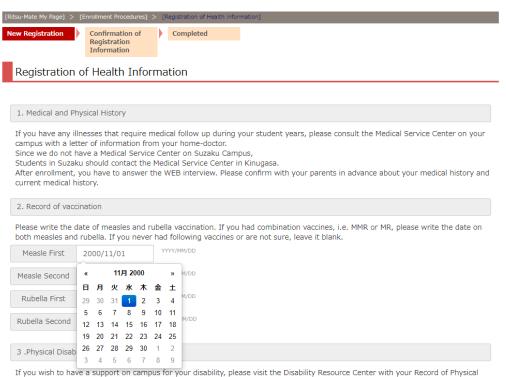

Back

Please enter your Health Information.

Disability.

Please check the website of the Disability Resource Center here

Inquiry regarding of Register Health Information < Medical Service Center> (Kinugasa Campus)(Suzaku Campus) TEL 075-465-8232 (Biwako-Kusatsu Campus) TEL 077-561-2635 (Osaka Ibaraki Campus) TEL 072-665-2110

#### **Procedure 1** Registration of Health information

Register your Health information. You can modify your information on "Registration and Correction of Health Information" during the designated period of the online enrollment procedures. You do not need to enter any undecided items before entering Japan. Click "Confirm" when you finish entering the information.