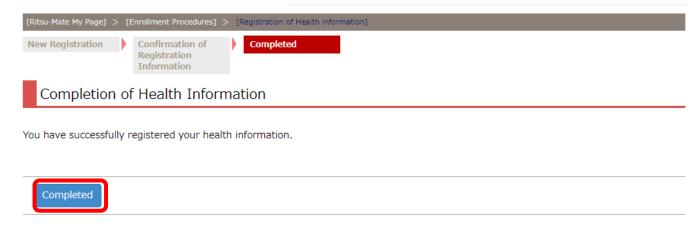

## **Procedure 3 Completion of Registration of Health Information**

The registration of Health information is completed.

You can return to the menu screen by clicking "Completed".

On the menu screen, the date and time will be displayed in the "Final Registration Date" section.