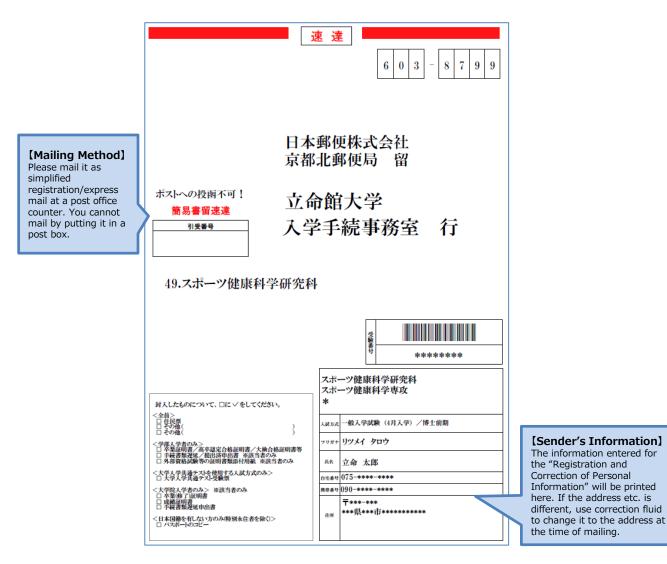

# Procedure 3 Display and Printing of the Mailing Label

A PDF file will open. Printing in color is recommended, but you may also print in black and white. If for some reason you are not able to print it, handwrite the items displayed on this page on the envelope. In that case, no need to write down the barcode.

The postal address registered in the "Registration and Correction of Personal Information" will be displayed in the sender's address. If the address is different from your current address, please use correction fluid and correct the address.

# Procedure 4 Attaching the Mail Label and Posting

Paste the printed mail label on the plain white envelope that is enclosed with the enrollment procedure documents, place the documents inside the envelope and mail by the deadline **as** Simplified Registered mail and express mail (KAN-I KAKITOME SOKUTATSU) which allows you to track your package.