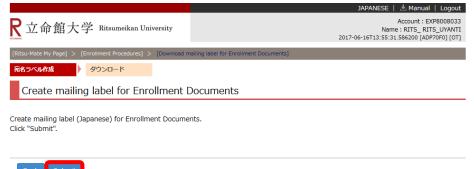

## Procedure 2 Mailing Label Download

Click "Create" next to "Download mailing label for Enrollment Documents" on the enrollment procedures page.

Please complete all the enrollment procedures within designated periods following admission / enrollment guidelines. Each procedures such as payment of the Admission Fee, the Tuition Fees and submission of the Enrollment Documents by post as well as online enrollment procedures must be completed by the enrollment procedures deadline.

#### Click "download". You can save the downloaded data as a PDF file.

|                                                                                                                                                  | JAPANESE   🗠 Manual   Logout                                                                 |  |  |  |
|--------------------------------------------------------------------------------------------------------------------------------------------------|----------------------------------------------------------------------------------------------|--|--|--|
| <b>R</b> 立命館大学 Ritsumeikan University                                                                                                            | Account : EXP8008033<br>Name : RITS_RITS_UYANTI<br>2017-06-16T13:56:26.612204 [ADP70R0] [OT] |  |  |  |
| [Ritsu-Mate My Page] > [Enroliment Procedures] > [Download mailing label for Enroliment Documents]                                               |                                                                                              |  |  |  |
| 宛名ラベル作成 タウンロード タウンロード                                                                                                                            |                                                                                              |  |  |  |
| Download mailing label for Enrollment Documents                                                                                                  |                                                                                              |  |  |  |
| Please download the mailing label from the link below.                                                                                           |                                                                                              |  |  |  |
| * Color printing is recommended, but black and white is accepted as well.<br>Attach the label to an envelope, and mail the enrollment documents. |                                                                                              |  |  |  |
| download [72.697 KB]                                                                                                                             |                                                                                              |  |  |  |