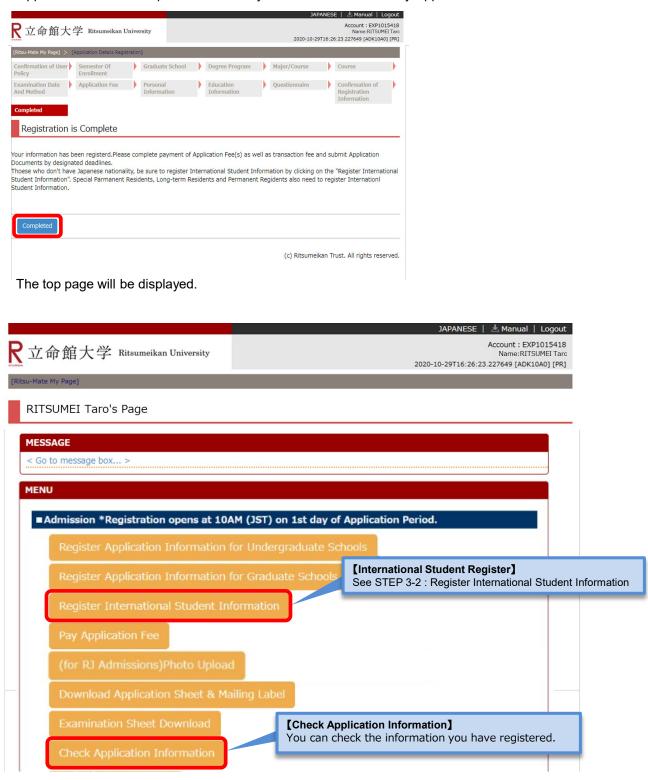

|                                                     | JAPANESE   🛃 Manual   Logout               |
|-----------------------------------------------------|--------------------------------------------|
| R立命館大学 Ritsumeikan University                       | Account : EXP1015418<br>Name:RITSUMEI Tarc |
| ethorizania.                                        | 2020-10-29T16:26:23.227649 [ADK10A0] [PR]  |
| [Ritsu-Mate My Page]                                |                                            |
| RITSUMEI Taro's Page                                |                                            |
| MESSAGE                                             |                                            |
| < Go to message box >                               |                                            |
| MENU                                                |                                            |
| ■ Admission *Registration is only open 1            | st day of application period, 10AM (JST).  |
| Register Application Information fo                 | r Undergraduate Schools                    |
| Register Application Information for                | r Graduate Schools                         |
| ■ Inquiry                                           |                                            |
| Inquiry for Admission                               |                                            |
| LINK                                                |                                            |
| RITSUMEIKAN UNIVERSITY HP                           |                                            |
| International admissions for English-medium undergr | aduate programs                            |
| Admissions to Graduate Schools                      |                                            |
| Startup Guide to New Students                       |                                            |
| Welcome events for freshmen by senior students(und  | lergraduate) (Japanese Only)               |
|                                                     |                                            |