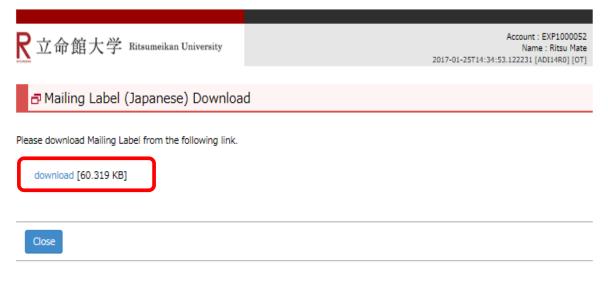

# **Pay Application Fee**

**Print Application Sheet / Mailing Label** 

**Mail Application Documents** 

**Print Examination Sheet / Check notifications** 

Screening / Examination / Interview

STEP7

STEP4

STEP5 For STEP 5 when applying to the RJ method(Japanese only), refer to the Application guidelines (RJ method),