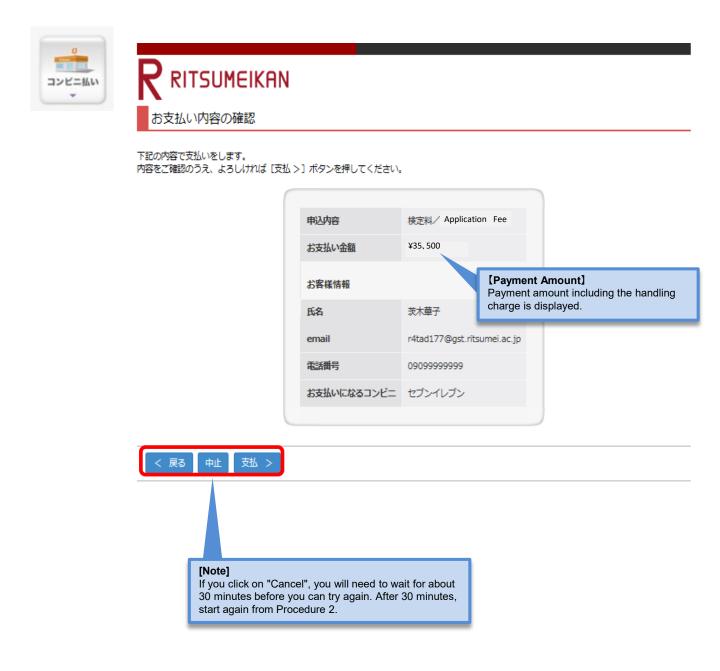

< 戻る 中止 支払 > |                                                                                                                               |
|              |                                                                                                                               |
| [Note]       |                                                                                                                               |
| If you cli   | ck on "Cancel", you will need to wait for about 30                                                                            |
|              | before you can try again. After 30 minutes, start again<br>ocedure 2.                                                         |

**Convenience store** 

Confirm the payment details, and then click "支払".



#### **Convenience store**

The number necessary for paying the Admission Fee at a convenient store will be displayed. (The name of the number is different depending on convenient stores).

Please make a note of the displayed number. This number will be also sent to the registered email address. Cases below are examples of some convenient stores.

| -      | Example 1) Pay at LAWSON                                                 |                                                                                                        |  |  |  |  |  |  |  |
|--------|--------------------------------------------------------------------------|--------------------------------------------------------------------------------------------------------|--|--|--|--|--|--|--|
| コンビニ払い |