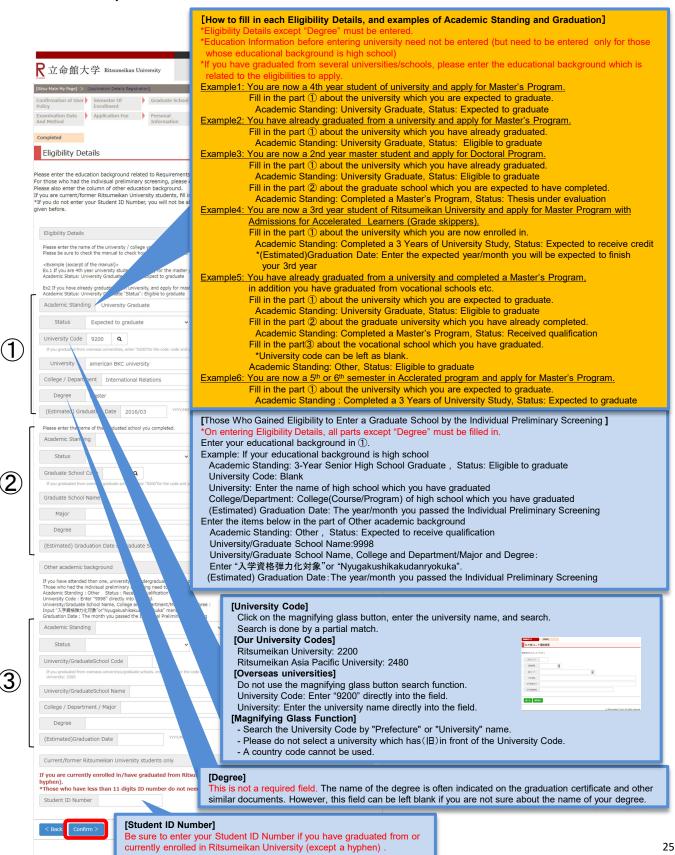

- (1) Items which are shown on your Application Sheet
  - 1) Year of Enrollment, Semester of Enrollment and Graduate School which you apply for
    - ... Cannot be corrected. In case you have registered wrong details, <u>contact the administrative office of graduate</u> <u>school which you applied for.</u>
  - 2) Other than 1)
    - ... Correct the printed Application Sheet by handwriting (in red).
- (2) Items which are not shown on your Application Sheet (Education Information, International Student Information, etc.) ... Clarify the details to be corrected and contact the administrative office of graduate school which you applied for.

### 2. Changing registered information

Once you click on "Register", your information cannot be changed anymore. If you need to modify your application, take the following procedures. Please do not register again.