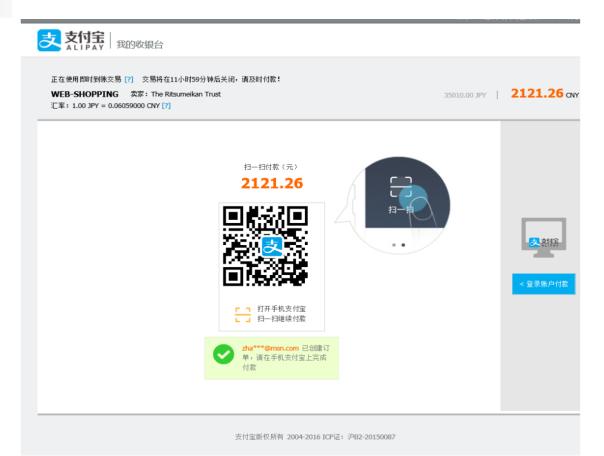

| ease dick on "Reload."<br>an Standard Time.                        |              |                |                |               | Due Date   | Column 'Ex<br>Payment<br>Date &<br>Time | Method of<br>Payment             |  |  |  |

#### Procedures 6-4 Alipay payment

Alipay is a Chinese online payment service. Alipay can be used to process your payment if you are a registered user. (It is necessary to have a bank account in China which allows Internet banking.) For more information about Alipay (only available in Chinese): https://www.alipay.com/



Select "Alipay payment" as the payment method in Procedures 5. The "Alipay" screen will be displayed.



Alipay

#### **STEP 4 Pay Application Fee**

#### Confirm the displayed information, **Procedures 6-4** and proceeding with the payment

#### Alipay

6:41

付款详情

WEB-SHOPPING

1.21元(20.00日元)

1.21元

1日元 = 0.06059000 人民币元

账户余额 >

×

订单信息

付款方式

订单金额

需付款

汇率



Switch to the appropriate screen by clicking on the button on the right. Log into Alipay. Proceed with the payment by providing authentication information such as entering the password, as necessary.

| 支付宝   我的收银台                                                                                                      |                                              |
|------------------------------------------------------------------------------------------------------------------|----------------------------------------------|
| 正在世界同