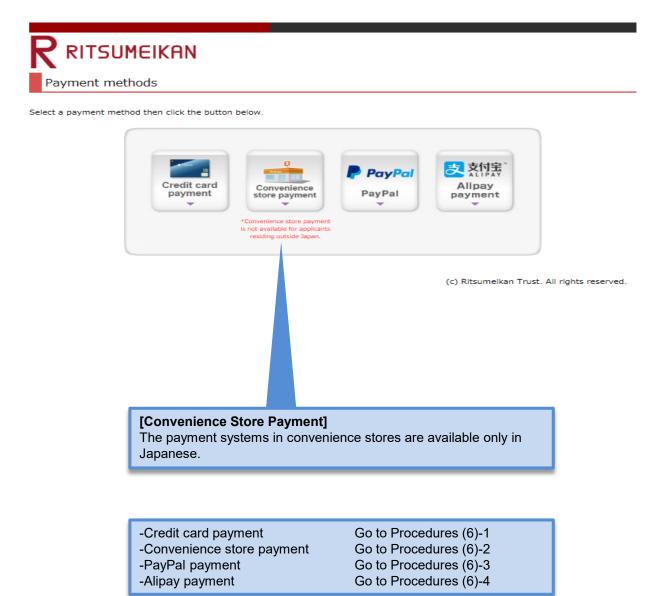

### □ Payment Method of Application Fee

Credit Card, Convenience Store, PayPal, Alipay are available. Each method requires a handling charge, and has the limitations and procedures. Please check "(3) Application fee" of "1: How to Apply / Application Process" in <u>"Application Guidelines (For all Graduate Schools)"</u> in advance, and then select the payment method.