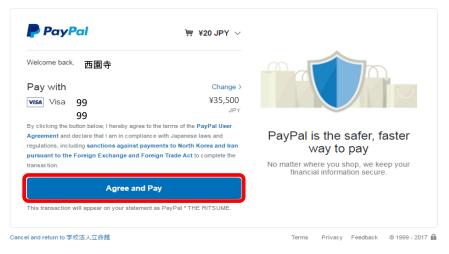

| PayPai               |
| Password                                                                | New. Faster. Easier. |
| Stay logged in for faster check                                         |                      |
| For your security, we'll always as<br>your PayPal personal or financial |                      |
| Log in                                                                  |                      |
| Having trouble log                                                      | ping in?             |
| or                                                                      |                      |
| Pay with Debit or C                                                     | redit Card           |

Confirm the displayed information, and click "Agree and Pay".

学校法人立命館



PayPal Pte. Ltd., a Singapore company, is registered with the Financial Services Agency of Japan as a Fund Transfer Business Operator in relation to the provision of fund transfer business services. Kanzai #00026

**PayPal** 



Click on "Close" to close the screen completely.



(

#### **Procedures 6-3** Payment Status Confirmation

PayPal

Click on "Reload" on the "Payment Status of Application Fee" screen.

Once "Status of Payment" and "Method of Payment" are displayed as "Complete" and "PayPal," respectively, the payment procedures are completed.

| <sup>11</sup> R立1                              | 命館大学 B