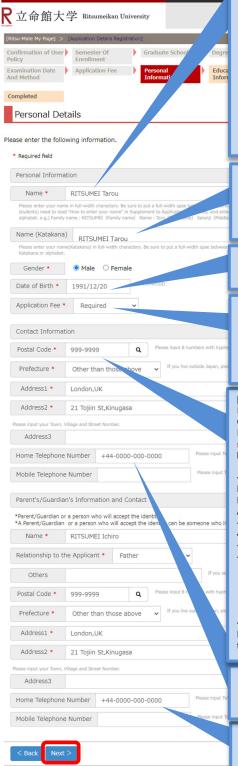

# <3> Explanation on Screen Display

| R<br>立命館大                      | 学 Ritsumeikan U              | nive  | ersity                        |               |   | 2017-01-26                                     | 115 | Account : EXP10<br>Name : Ritsu<br>27:46.815901 (ADH91F0 | u Mate |
|--------------------------------|------------------------------|-------|-------------------------------|---------------|---|------------------------------------------------|-----|----------------------------------------------------------|--------|
| 3 [Ritsu-Mate My Page] > [/    | Application Details Registra | ation | 1                             |               |   |                                                |     |                                                          |        |
| Confirmation of User<br>Policy | Semester Of<br>Enrollment    |       | College                       | Department    | • | Major/Course                                   | Þ   | Admission Method<br>and Date of<br>Examination           |        |
| 4 Application Fee              | Personal<br>Information      |       | Information of High<br>School | Questionnaire |   | Confirmation of<br>Registration<br>Information |     | Completed                                                |        |
| Application Fe                 | e                            |       |                               |               |   |                                                |     |                                                          |        |

Your Application fee as well as transaction fee to be paid and the payment deadline are listed below.

| Application Fee  | 5000       |
|------------------|------------|
| Payment Deadline | . 03/31/17 |
|                  |            |
|                  |            |