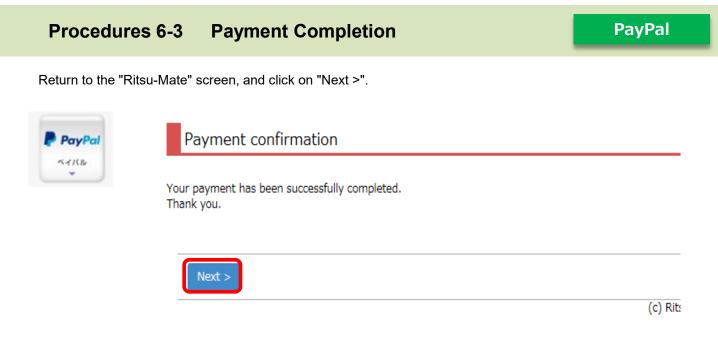

|
| For your security, we'll always as<br>your PayPal personal or financial |                      |
| Log in                                                                  |                      |
| Having trouble log                                                      | ping in?             |
| or                                                                      |                      |
| Pay with Debit or C                                                     | redit Card           |

Confirm the displayed information, and click "Agree and Pay".

学校法人立命館



PayPal Pte. Ltd., a Singapore company, is registered with the Financial Services Agency of Japan as a Fund Transfer Business Operator in relation to the provision of fund transfer business services. Kanzai #00026

**PayPal** 



Click on "Close" to close the screen completely.



(

#### **Procedures 6-3** Payment Status Confirmation

PayPal

Click on "Reload" on the "Payment Status of Application Fee" screen.

Once "Status of Payment" and "Method of Payment" are displayed as "Complete" and "PayPal," respectively, the payment procedures are completed.

| <sup>11</sup> R立1                              | 命館大学 B