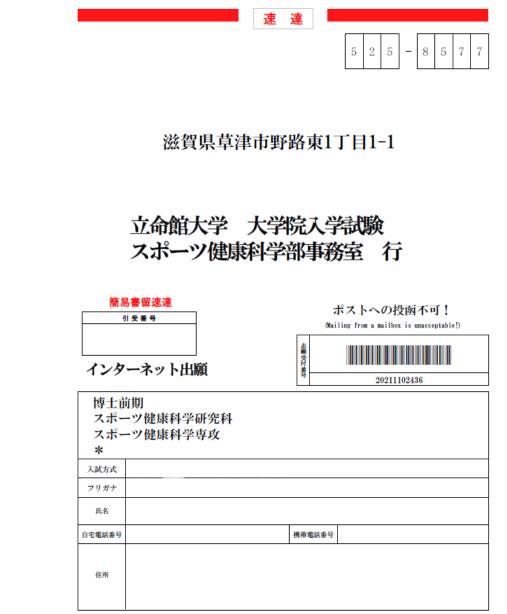

# **Pay Application Fee**

**Print Application Sheet / Mailing Label** 

**Mail Application Documents** 

**Print Examination Sheet / Check notifications** 

Screening / Examination / Interview

STEP7

STEP4

STEP5 For STEP 5 when applying to the RJ method(Japanese only), refer to the Application guidelines (RJ method),