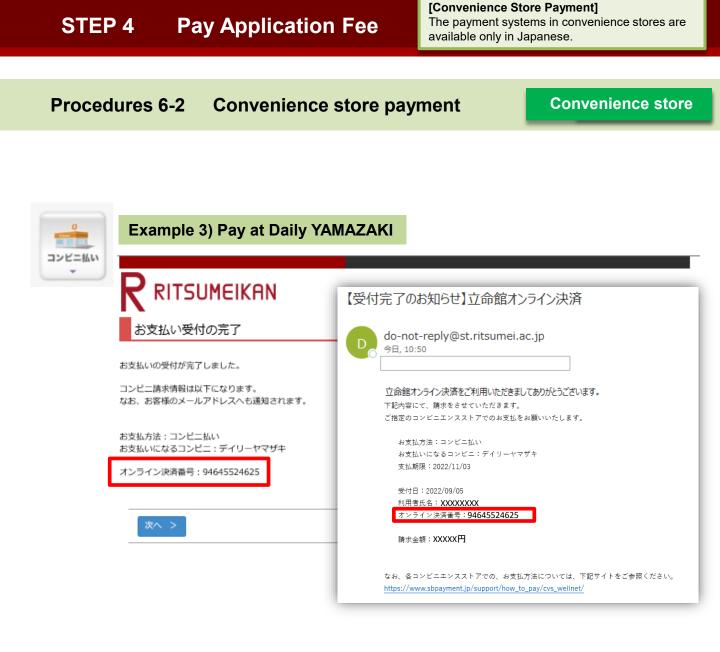

r>お客様番号:03495506453<br>確認番号:890168 | *<br>お支払方法:コンビニ払い<br>お支払いになるコンビニ:ファミリーマート<br>支払期限:2022/11/03                                           |  |  |  |  |  |  |  |
|        | 次へ >                                                                     | 受付日:2022/09/05<br>利用者氏名:XXXXXXX<br>お客様番号:03495506453<br>確認番号:890168                                    |  |  |  |  |  |  |  |
|        |                                                                          | 請求金額:XXXXX円<br>;<br>」<br>なお、各コンビニエンスストアでの、お支払方法については、下記サイトをご参照ください。                                    |  |  |  |  |  |  |  |
|        |                                                                          | https://www.sbpayment.jp/support/how_to_pay/cvs_wellnet/                                               |  |  |  |  |  |  |  |



Procedures 6-2

**Convenience store payment** 

**Convenience store** 



**Convenience store** 

Confirm the number necessary for payment, and click "次へ".





(c) Ritsumeikan Trust. All rights reserved.

**Convenience store** 

Click on "再読込み(Reload)" on the "検定料納入状況確認(Payment Status of Application Fee)" screen. And then confirm that "WEBコンビニ決済(Web Payment at convenience stores" in the section of "Method of Payment"

|        | <b>R</b> ±           | 命館大                           | 学 Ritsumeika                    | in University                                                   |            |       |     | 2017-01-267            | Account : E><br>Name<br>16:18:15.868526 [ADH | :立命館          |
|--------|----------------------|-------------------------------|-----------------------------