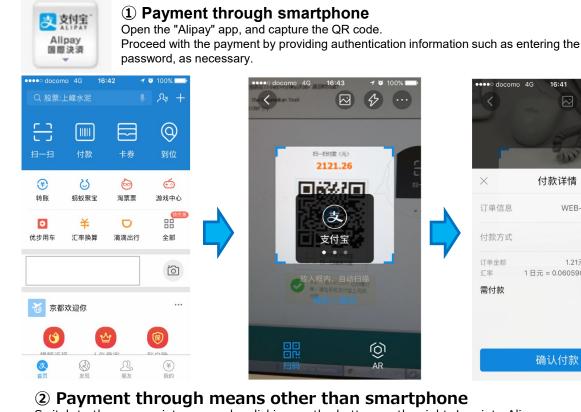

| Due Date   | Column 'Ex<br>Payment<br>Date &<br>Time | Method of<br>Payment             |  |  |  |

#### Procedures 6-4 Alipay payment

Alipay is a Chinese online payment service. Alipay can be used to process your payment if you are a registered user. (It is necessary to have a bank account in China which allows Internet banking.) For more information about Alipay (only available in Chinese): https://www.alipay.com/



Select "Alipay payment" as the payment method in Procedures 5. The "Alipay" screen will be displayed.



Alipay

#### **STEP 4 Pay Application Fee**

#### Confirm the displayed information, **Procedures 6-4** and proceeding with the payment

#### Alipay

6:41

付款详情

WEB-SHOPPING

1.21元(20.00日元)

1.21元

1日元 = 0.06059000 人民币元

账户余额 >

×

订单信息

付款方式

订单金额

需付款

汇率



Switch to the appropriate screen by clicking on the button on the right. Log into Alipay. Proceed with the payment by providing authentication information such as entering the password, as necessary.

| 支付宝   我的收银台                                                                                                      |                                              |
|------------------------------------------------------------------------------------------------------------------|----------------------------------------------|
| 正在世界同时到地交易(7) 交易并在11人的50分钟运关闭。通路时付款:<br>WEB-SHOPPING 英臣: The Raturnstan Tust<br>正臣: 1.00 JFY = 0.0505000 CNY [7] | 23838.600 JFY   2121.26 or                   |
| 扫一细泪散 (壳)