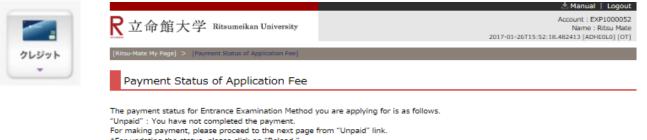

### □ Payment Method of Application Fee

Credit Card, Convenience Store, PayPal, Alipay are available. Each method requires a handling charge, and has the limitations and procedures. Please check "(3) Application fee" of "1: How to Apply / Application Process" in <u>"Application Guidelines (For all Graduate Schools)"</u> in advance, and then select the payment method.

Your Application fee as well as transaction fee to be paid and the payment deadline are listed below.

| Application Fee  | 5000       |
|------------------|------------|
| Payment Deadline | . 03/31/17 |
|                  |            |
|                  |            |