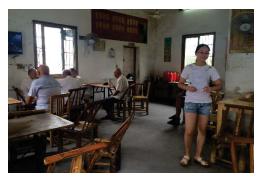

高齢者福祉政策のスローガン(中央上部の赤の横断幕)と現代の高齢者達の様子(2016年 筆者撮影)

現状では独居老人のみが「助老員」による公共の在宅サービスを不定期で受けられる(2016 年 筆者撮影)

実施中のアンケート調査 (2016年 筆者撮影)