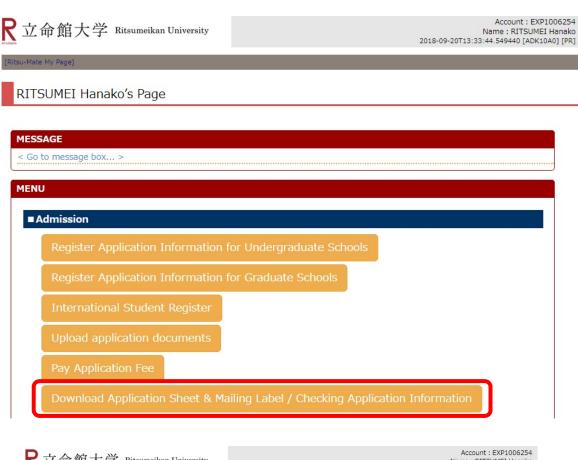

#### Procedure 2 Selection of Application Sheet & Mailing Label Download

Click on "Application Sheet & Mailing Label Download".

Note: The button is not displayed unless "STEP 3: Register Application" has been completed.