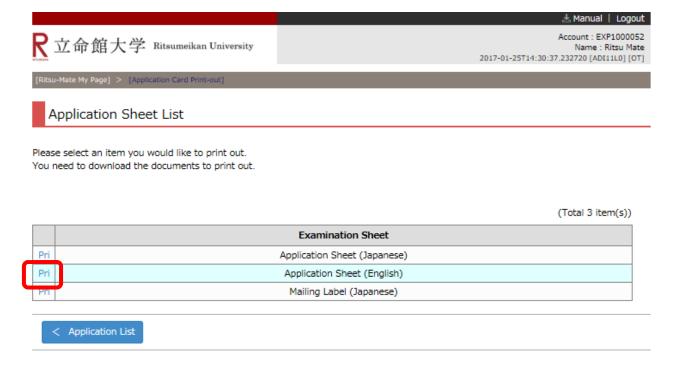

## **Procedure 4 Selection of Application Sheet for Printing**

Select "Application Sheet (English)" by clicking on "Pri" next to it.

(c) Ritsumeikan Trust. All rights reserved.