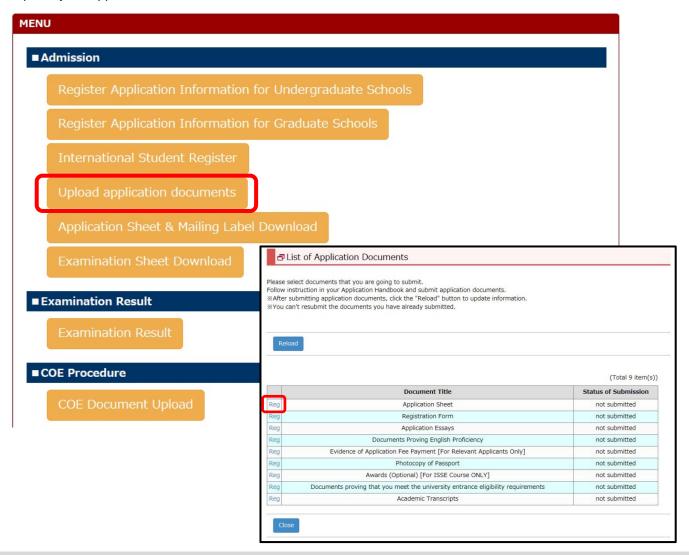

## **Procedure 7 Uploading Application Documents**

Go back to MENU Page, and click on "Upload application documents". Upload your Application Sheet in color.