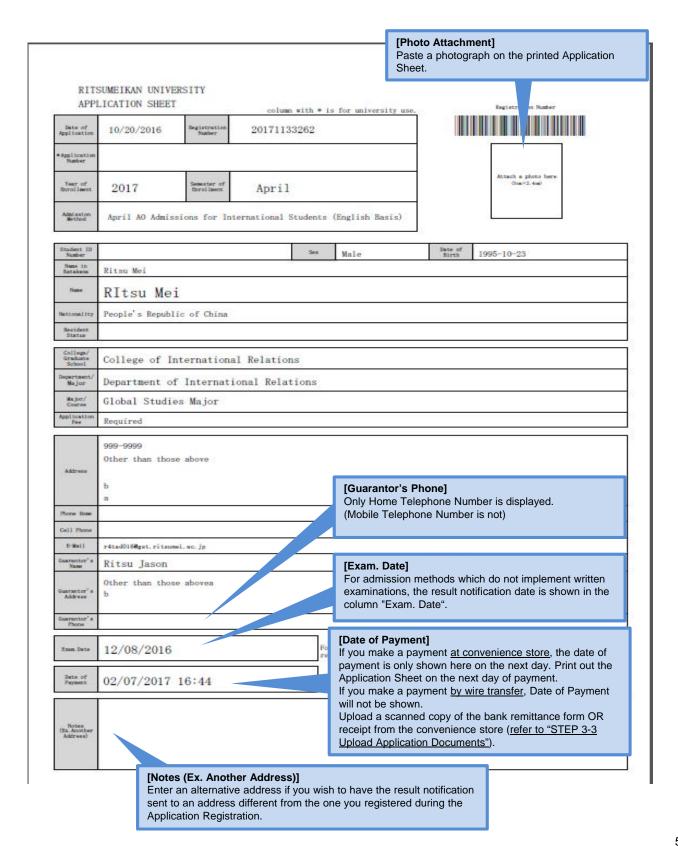

------------------------------------|
| Sel | 04/01/16 -<br>03/31/17 | 2017 April                            | College of<br>International<br>Relations | Undergraduate     | Department of<br>International<br>Relations | Global Studies<br>Major | 12/08/16            | April AO<br>Admissions for<br>International<br>Students<br>(English Basis) |



In case your application information is not displayed logout and login again.

## **Procedure 4 Selection of Application Sheet for Printing**

Select "Application Sheet (English)" by clicking on "Pri" next to it.



(c) Ritsumeikan Trust. All rights reserved.

## **Procedure 5** Application Sheet Download

Click on "download" from the following screen.



(c) Ritsumeikan Trust. All rights reserved.

#### **Procedure 6** Printing Application Sheet



## **Procedure 7 Uploading Application Documents**

Go back to MENU Page, and click on "Upload application documents". Upload your Application Sheet in color.



#### **Procedure 8 Posting Application Documents**

The Letter(s) of Reference must be submitted by Post.

Note: Please DO NOT use the Mailing Label for the undergraduate application. The applicant is recommended to write the following mailing address directly on the envelope.

[Mailing Address to submit the application]
International Admissions Office at Kinugasa Campus
Ritsumeikan University
56-1 Tojiin Kitamachi, Kita-ku, Kyoto
603-8577 (or 603-8346), Japan

#### **Procedure 9 Confirmation of Application Information**

You can confirm the information you have registered.

You cannot re-register your application. In case you n