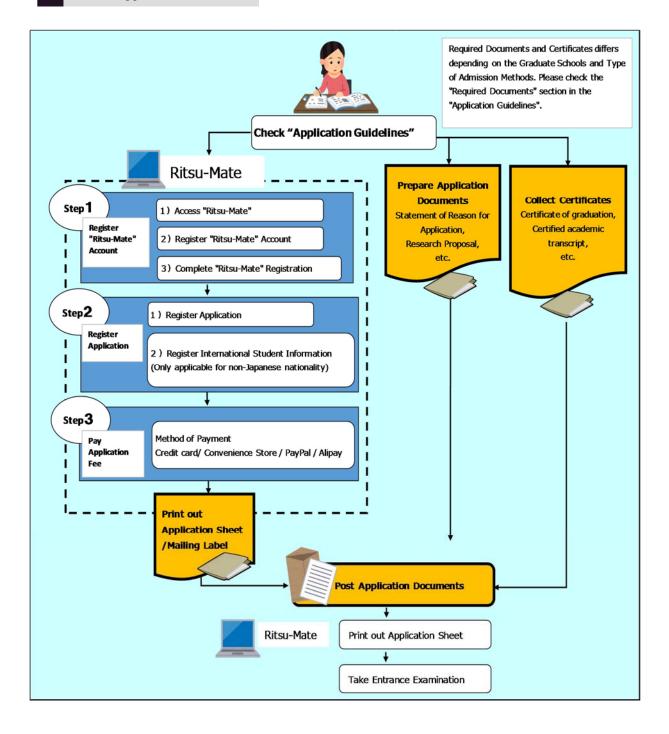

#### **Overall Application Process**

# 3 Online Application Process using "Ritsu-Mate"

Step 1) Register "Ritsu-Mate" Account

### **Step 2) Register Application**

# **Step 3) Pay Application Fee**

According to the instruction, select the payment method (credit card, convenience store, PayPal and Alipay) and make payment. The payment must be completed within the application period. (Refer to Supplement for details).

# **Print Application Sheet**

After confirming your status of payment as "Complete", please print out your application sheet.

If you send the documents from overseas, do not print the mailing label.

Note: You don't need to print out the Examination Sheet.

#### **Submit Application Documents**

| 1 Application Sheet       | Attach your facial photograph (without a hat or cap, no background) on the     |
|---------------------------|--------------------------------------------------------------------------------|
|                           | application sheet printed out from "Ritsu-Mate". If you would like the         |
|                           | University to send documents such as result notification and enrollment        |
|                           | documents to a mailing address other than your registered address, please fill |
|                           | in another designated address in the "Notes" column on application sheet.      |
| (2) Application documents | e.g. Statement of Purpose/ Personal Statement, Research Plan, photocopy of     |
|                           | your thesis, resume etc.                                                       |

(3) Certificates e.g. Academic Transcripts, Certificate of Graduation etc.

- Submission Documents and Certificates differs with Graduate Schools/ Type of Admission Methods. Please check the "Required Documents" section/ page in the application guidelines.