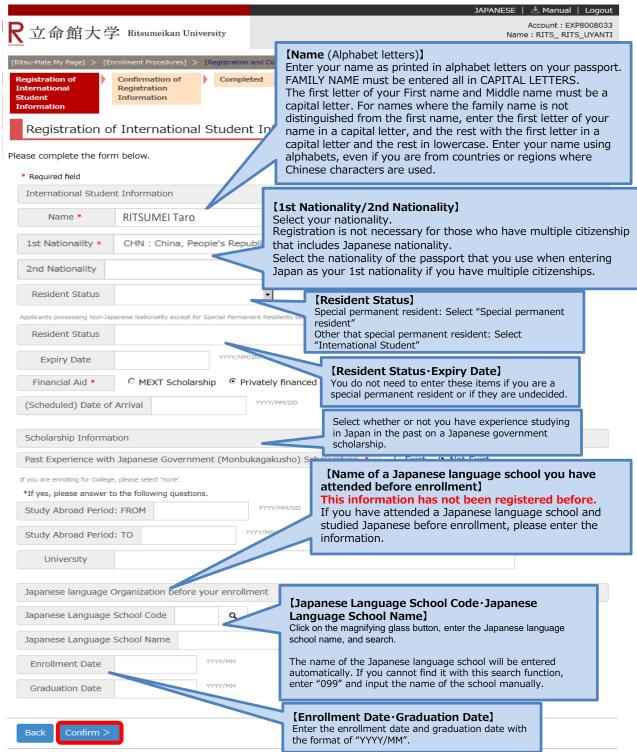

#### **Procedure 1 Register International Student Information**

Applicants who do not have Japanese Nationality must register international student information. This includes special permanent residents, long-term resident and permanent residents. Registration is not necessary for those who are Japanese nationality or have dual nationalities that includes Japanese nationality. If you have dual nationalities and neither of these include Japanese citizenship, enter the information of the passport you use when entering Japan.

Click "Register" for **[Applicants who do not have Japanese Nationality]** "Registration and Correction of International Student Information" on the Online Enrollment Procedures page.

### **Procedure 1** Register International Student Information

Register your international student information. You can modify your information on "Registration and Correction of International Student Information" during the designated period of the online enrollment procedures. You do not need to enter any undecided items before entering Japan. Click "Confirm" when you finish entering the information.