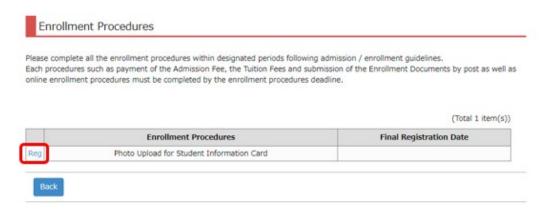

④ On the "Online Enrollment Procedures" screen, press the "Reg" for the "Photo Upload for Student Information Card".

- ⑤ Check the manual on "Ritsu-Mate" page before uploading photos.
- \* Upload a color photograph of a prospective student him/herself from the chest up, no hat/cap, facing front, against a plain background on "Ritsu-Mate". This photo will be printed in your Student ID card. The photo should be same as the photos submitted in the initial application form.