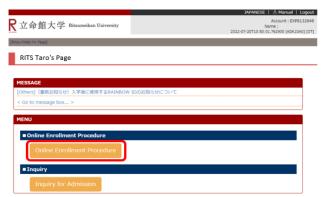

- \* If you do not receive an email, please contact [graduate-studies@st.ritsumei.ac.jp].
- 2 Please click "Online Enrollment Procedure".

③ Please click "Proceed" after confirming in the following information (College/Graduate School, Department/Major, Major/Course and Application No.).