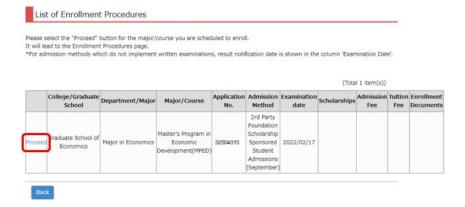

- \* If you do not receive an email, please contact [graduate-studies@st.ritsumei.ac.jp].
- 2 Please click "Online Enrollment Procedure".

③ Please click "Proceed" after confirming in the following information (College/Graduate School, Department/Major, Major/Course and Application No.).