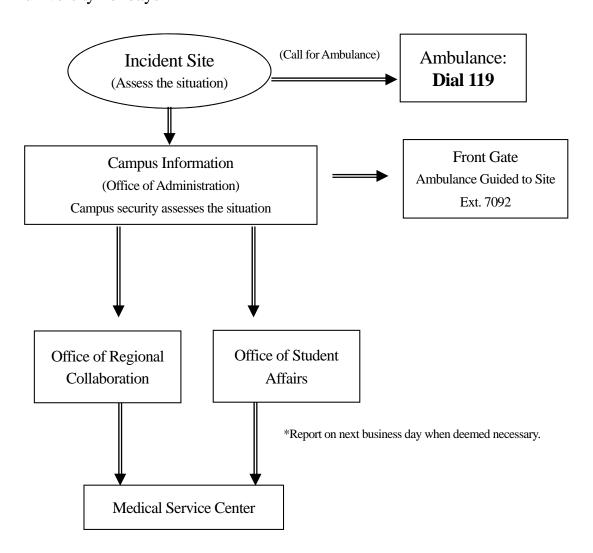

#### (3) Flow of contact

2. Nighttime on weekdays (Monday - Friday After 5:30 p.m.), weekends or public and university holidays