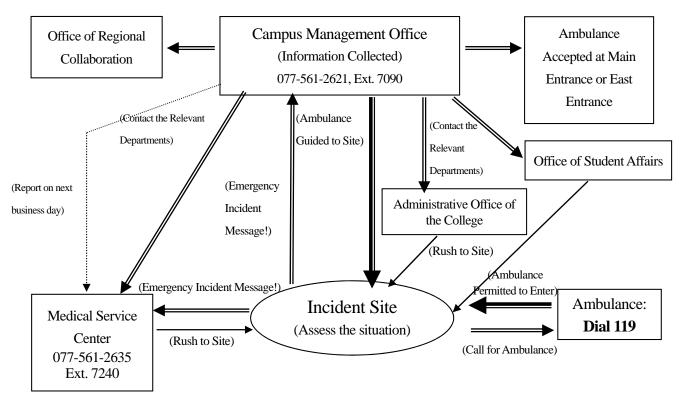

#### (3) Flow of contact

2. Nighttime on weekdays (Monday - Friday After 5:30 p.m.), weekends or public and university holidays