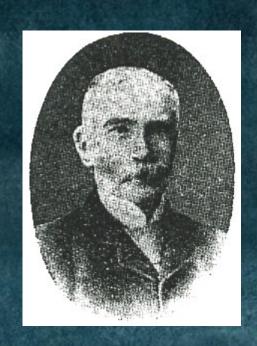

### William Gowland

- Chemist
- Metallurgist
- Stayed in Japan from 1872 to 1879, working for the Ministry of Finance (大蔵省).
- Also an archaeologist.
- Spent his spare time for studying archaeology.
- Investigated 406 tombs in the Kofun period.

1842 - 1922