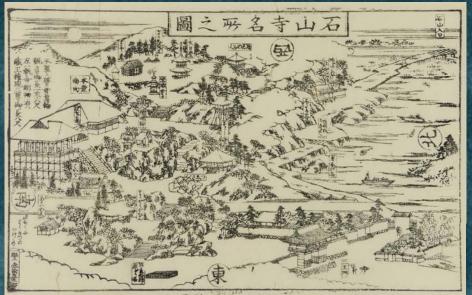

## William Gowland Collection

### Conclusion

- Digital archive is a very reliable way to protect cultural heritages from disaster.
- Adding metadata to a database is a very complicated process, while subjective metadata may be another approach.
- The British Museum's William Gowland collection has *jisha engi* and amulets from the early Meiji era.
- The W. Gowland collection is important for cultural anthropological studies.