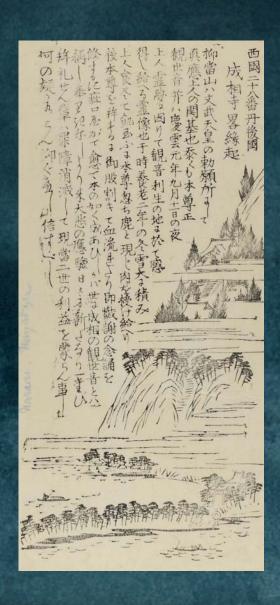

## William Gowland Collection

### Conclusion

- Digital archive is a very reliable way to protect cultural heritages from disaster.
- Adding metadata to a database is a very complicated process, while subjective metadata may be another approach.
- The British Museum's William Gowland collection has *jisha engi* and amulets from the early Meiji era.
- The W. Gowland collection is important for cultural anthropological studies.