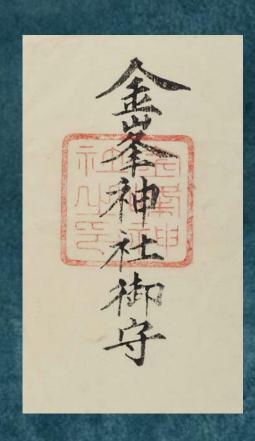

## William Gowland Collection

### Conclusion

- Digital archive is a very reliable way to protect cultural heritages from disaster.
- Adding metadata to a database is a very complicated process, while subjective metadata may be another approach.
- The British Museum's William Gowland collection has *jisha engi* and amulets from the early Meiji era.
- The W. Gowland collection is important for cultural anthropological studies.