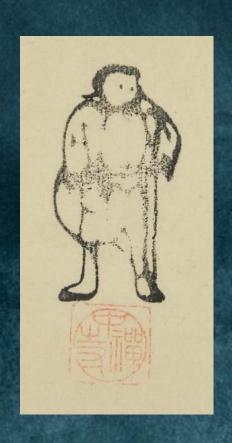

## William Gowland Collection

### Conclusion

- Digital archive is a very reliable way to protect cultural heritages from disaster.
- Adding metadata to a database is a very complicated process, while subjective metadata may be another approach.
- The British Museum's William Gowland collection has *jisha engi* and amulets from the early Meiji era.
- The W. Gowland collection is important for cultural anthropological studies.