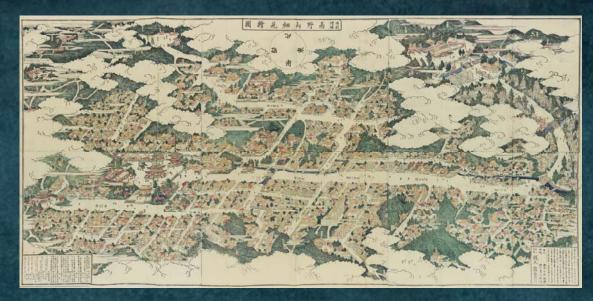

## William Gowland Collection

### Conclusion

- Digital archive is a very reliable way to protect cultural heritages from disaster.
- Adding metadata to a database is a very complicated process, while subjective metadata may be another approach.
- The British Museum's William Gowland collection has *jisha engi* and amulets from the early Meiji era.
- The W. Gowland collection is important for cultural anthropological studies.