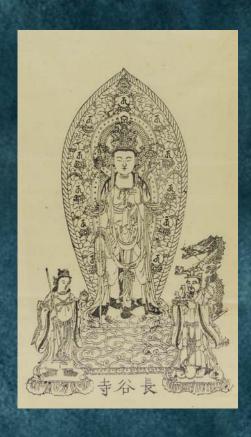

## William Gowland Collection

### Conclusion

- Digital archive is a very reliable way to protect cultural heritages from disaster.
- Adding metadata to a database is a very complicated process, while subjective metadata may be another approach.
- The British Museum's William Gowland collection has *jisha engi* and amulets from the early Meiji era.
- The W. Gowland collection is important for cultural anthropological studies.