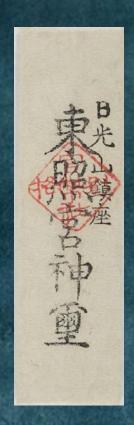

## William Gowland Collection

### Conclusion

- Digital archive is a very reliable way to protect cultural heritages from disaster.
- Adding metadata to a database is a very complicated process, while subjective metadata may be another approach.
- The British Museum's William Gowland collection has *jisha engi* and amulets from the early Meiji era.
- The W. Gowland collection is important for cultural anthropological studies.