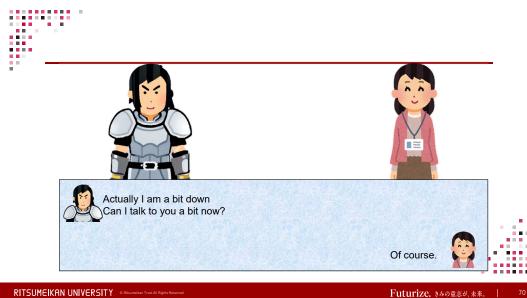

RITSUMEIKAN UNIVERSITY © Ritsumeikan Trust All Rights Reserved

Futurize. きみの意志が、未来。

Ability to spot a cult:

I clearly told Upperclassman M that I wouldn't join his group, and I cut all ties with him.

Now I'm alone again,

and I'd really like to make some friends. Why is it so hard?

Am I ever going to make any friends? I just don't know... And I don't feel like doing anything...

RITSUMEIKAN UNIVERSITY © Ritsumskan Trust All Rejets Reserved Futurize. きみの意志が、未来。 7

## **Emotional care: Embracing anxiety**

I wonder if I can make friends..

Will I ever find a good partner?

Will I be able to live on my own?

I wonder if I can keep up with my classes...

Can I get the job I want?