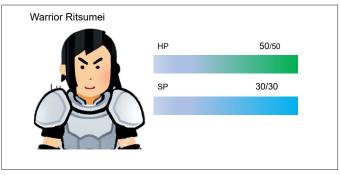

#### Take responsibility for your actions on a daily basis.

HP(Health point): Health points.

SP: Skill points.

Below you can see your item box, skill book, and strategy guide. First, let me first show you how you can increase your HP(Health point).

Before you post anything, please stop and think about what would happen if the same thing happened to you.

RITSUMEIKAN UNIVERSITY © Ritsumeikan Trust All Rights Reserved

Futurize. きみの意志が、未来。

Warrior Ritsumei 50/50