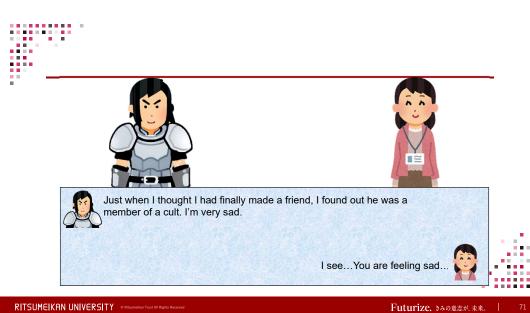

RITSUMEIKAN UNIVERSITY © Ritsumeikan Trust All Rights Reserved

Futurize. きみの意志が、未来。

Ability to spot a cult:

I clearly told Upperclassman M that I wouldn't join his group, and I cut all ties with him.

Now I'm alone again,

and I'd really like to make some friends. Why is it so hard?

Am I ever going to make any friends? I just don't know... And I don't feel like doing anything...

RITSUMEIKAN UNIVERSITY © Ritsumskan Trust All Rejets Reserved Futurize. きみの意志が、未来。 7

## **Emotional care: Embracing anxiety**

I wonder if I can make friends..

Will I ever find a good partner?

Will I be able to live on my own?

I wonder if I can keep up with my classes...

Can I get the job I want?