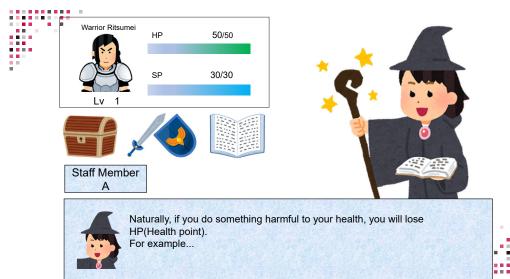

#### Take responsibility for your actions on a daily basis.

HP(Health point): Health points.

SP: Skill points.

Below you can see your item box, skill book, and strategy guide. First, let me first show you how you can increase your HP(Health point).

RITSUMEIKAN UNIVERSITY © Ritsumeikan Trust All Rights Reserved Futurize. きみの意志が、未来。 27

# How to earn HP(Health point): Food