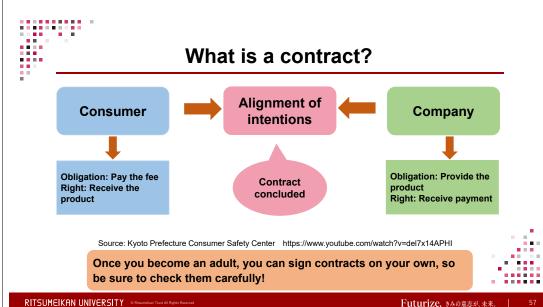

## What exactly is a contract?

Source: Kyoto Prefecture Consumer Safety Center. "Consumer Troubles Common among University Students: Part 1," December 25, 2023. https://www.youtube.com/watch?v=del7x14APHI