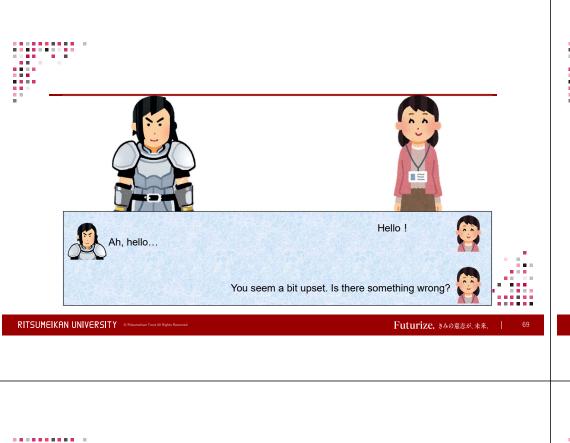

RITSUMEIKAN UNIVERSITY © Ritsumeikan Trust All Rights Reserved

Futurize. きみの意志が、未来。

Ability to spot a cult:

I clearly told Upperclassman M that I wouldn't join his group, and I cut all ties with him.

Now I'm alone again,

and I'd really like to make some friends. Why is it so hard?

Am I ever going to make any friends? I just don't know... And I don't feel like doing anything...

RITSUMEIKAN UNIVERSITY © Ritsumskan Trust All Rejets Reserved Futurize. きみの意志が、未来。 7

## **Emotional care: Embracing anxiety**

I wonder if I can make friends..

Will I ever find a good partner?

Will I be able to live on my own?

I wonder if I can keep up with my classes...

Can I get the job I want?