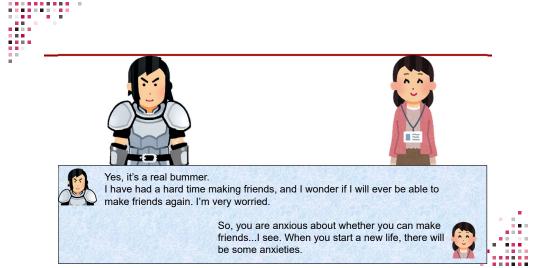

## **Emotional care: Embracing anxiety**

I wonder if I can make friends..

Will I ever find a good partner?

Will I be able to live on my own?

I wonder if I can keep up with my classes...

Can I get the job I want?

I wonder if I will find what it is I want to do...

- Basically, change comes with anxiety.
- Anxiety is neither wrong nor bad.
- ◆ All of our emotions flow from the same pipeline.

It is natural to feel anxious in a new environment. Let us embrace our anxiety.