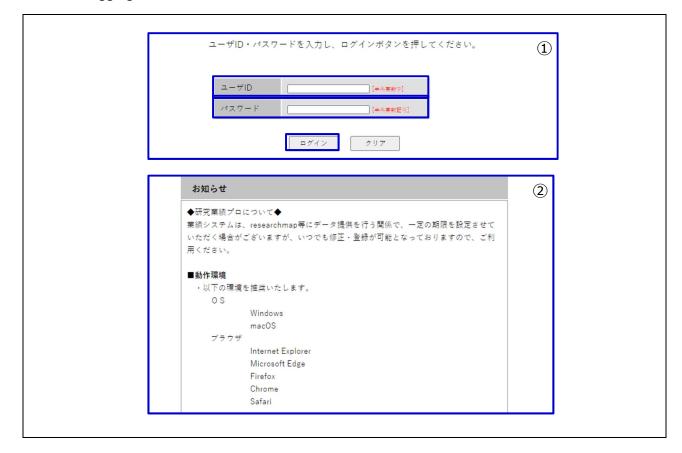

#### 3-1. Start using

3-1-① Enter "ユーザ ID(Used ID)" and "パスワード(Password)", click "ログイン(Log in) button, and then you move to the Menu.

XUser ID and Password are same as RAINBOW ID.

\*There is no top page in English. Please enter this system from the Japanese page, and switch the language to English.

Graduate Students ☆4-1 Faculty ☆4-2

3-1-② Schedule of stopping the system such as maintenance etc. and notifications are posted on the "お知らせ (Notice)" in Japanese. You can check the same contents in English after logging in.