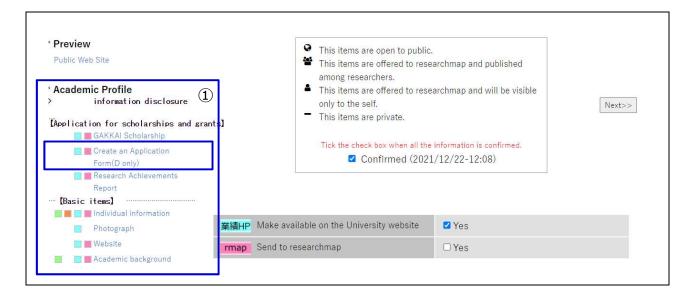

## 5-1. Introduction of Research Achievements screen

Items are displayed in the left side(1), and each selected item is displayed in the right side.

- 5-1-① This is a list of items that can be managed/stored. When you click each item, you can move to its edit screen.
- 5-1-② If you click "Next" button, you can also move to the each edit screen.
- 5-1-③ This part is used by the Administrative Office to check the input status. You can register your research activities and achievements even if you check "Confirmed" or not.
- 5-1-④ If you put a check mark in "Yes", the managed/stored items of research achievements will be opened to the public.

∠<del>]</del>5-4~

- 5-1-⑤ If you click "Public Web Site" button, you can check the preview screen of your website before opening to the public.
- \* Preview (5) This items are open to public. (3) Public Web Site -This items are offered to researchmap and published among researchers. This items are offered to researchmap and will be visible \* Academic Profile 2 information disclosure Next>> only to the self. This items are private. [Application for scholarships and grants] 🛛 📕 GAKKAl Scholarshir Tick th Create an Application Confirmed (2021/12/22-12:08) Form(D only) Research Achievements [Basic items] 1 📰 📕 📕 Individual information 業績HP Make available on the University website Yes Photograph (4) 🔲 📕 Website rmap Send to researchmap O Yes 📕 📕 Academic background 📕 📕 Business career Qualification and license 📕 📕 researchmap Researcher [Achievement items] 📕 📕 📑 🗱 Academic conference attendance and presentation 📕 📕 📕 Books and theses 📕 📕 📑 Lecturer and lecture Present specialized field © Each icon shows the organization/association to which the data is offered, and how to use the data etc. \* Icon 文科省 <--- Used for MEXT application document (Personal Statement). This items are open to public. JUAA <-- Used in JUAA Application Document. This items are offered to researchmap and published
  - 業績HP <-- Posted on Faculty Database at the university web site.
  - rmap <-- Shared with researchmap.