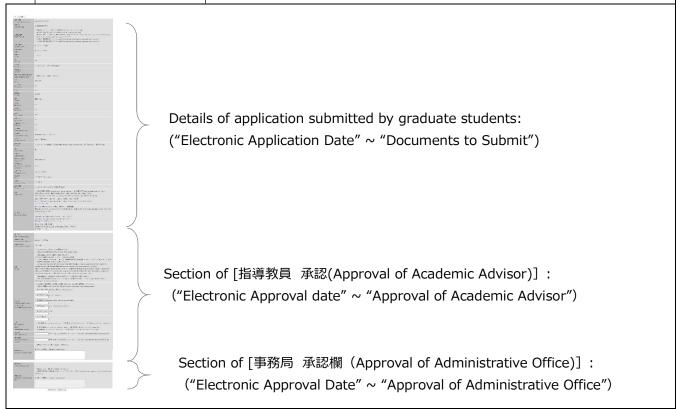

## 6-3. How to confirm the status/reason of return etc. of GAKKAI Scholarship Application/its reason of return etc.

Please be sure to check the status of your application after you submitted.

(The email regarding your application status will be sent to your RAINBOW address)

- % The scholarship will be paid AFTER your academic advisor and the Administrative Office approve your application. (⇒ " $\star$ " mark will be displayed after approved)
- % If your application is incomplete, you need to reapply. ( $\Rightarrow$  Return)
- % When your application is rejected, you cannot use the same application number to reply.( $\Rightarrow$  Rejection)
- 6-3-① You can move to the screen showing the list of all applications by clicking "GAKKAI Scholarship" under [Application for scholarships and grants].