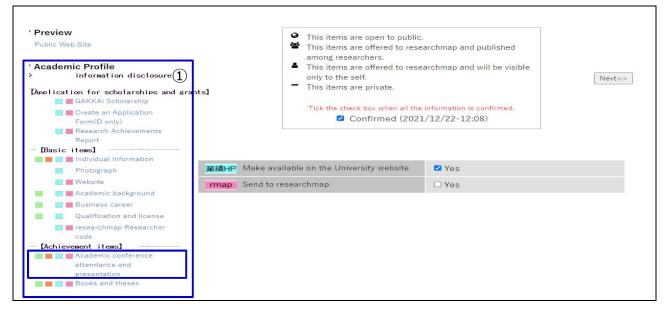

## 5-1. Introduction of Research Achievements screen

Items are displayed in the left side(1), and each selected item is displayed in the right side.

- 5-1-① This is a list of items that can be managed/stored. When you click each item, you can move to its edit screen.
- 5-1-② If you click "Next" button, you can also move to the each edit screen.
- 5-1-③ This part is used by the Administrative Office to check the input status. You can register your research activities and achievements even if you check "Confirmed" or not.
- 5-1-④ If you put a check mark in "Yes", the managed/stored items of research achievements will be opened to the public.

∠<del>]</del>5-4~

- 5-1-⑤ If you click "Public Web Site" button, you can check the preview screen of your website before opening to the public.
- \* Preview (5) This items are open to public. (3) Public Web Site -This items are offered to researchmap and published among researchers. This items are offered to researchmap and will be visible \* Academic Profile 2 information disclosure Next>> only to the self. This items are private. [Application for scholarships and grants] 🛛 📕 GAKKAl Scholarshir Tick th Create an Application Confirmed (2021/12/22-12:08) Form(D only) Research Achievements [Basic items] 1 📰 📕 📕 Individual information 業績HP Make available on the University website Yes Photograph (4) 🔲 📕 Website rmap Send to researchmap O Yes 📕 📕 Academic background 📕 📕 Business career Qualification and license 📕 📕 researchmap Researcher [Achievement items] 📕 📕 📑 🗱 Academic conference attendance and presentation 📕 📕 📕 Books and theses 📕 📕 📑 Lecturer and lecture Present specialized field © Each icon shows the organization/association to which the data is offered, and how to use the data etc. \* Icon 文科省 <--- Used for MEXT application document (Personal Statement). This items are open to public. JUAA <-- Used in JUAA Application Document. This items are offered to researchmap and published
  - 業績HP <-- Posted on Faculty Database at the university web site.
  - rmap <-- Shared with researchmap.