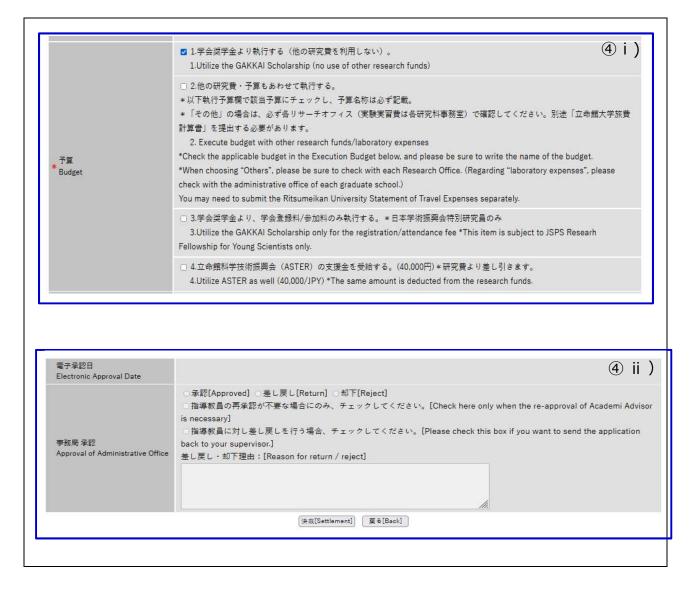

- % The scholarship will be paid AFTER your academic advisor and the Administrative Office approve your application. (⇒ " $\star$ " mark will be displayed after approved)
- % If your application is incomplete, you need to reapply. ( $\Rightarrow$  Return)
- % When your application is rejected, you cannot use the same application number to reply.( $\Rightarrow$  Rejection)
- 6-3-① You can move to the screen showing the list of all applications by clicking "GAKKAI Scholarship" under [Application for scholarships and grants].

| No.1 | Approved by an academic advisor and          | $\Rightarrow$ | Payment procedure is in process.                |
|------|----------------------------------------------|---------------|-------------------------------------------------|
|      | the Administrative Office ( $\star$ ).       |               |                                                 |
| No.2 | Approved by an academic advisor ( $\star$ ). | $\Rightarrow$ | Please wait for the approval by the             |
|      |                                              |               | Administrative Office.                          |
| No.3 | Returned from an academic advisor.           | $\Rightarrow$ | You need to check the reason for return, revise |
|      |                                              |               | the contents and apply it again. $2 - 6 - 4$    |
| No.4 | Rejected by an academic advisor.             | $\Rightarrow$ | Please check the reason for rejection.          |