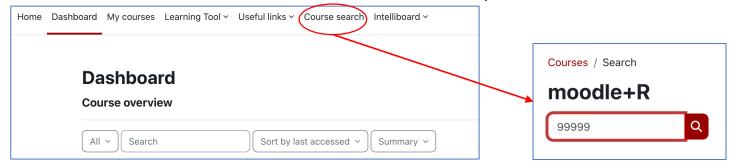

- 1. Log in to moodle+R.
- 2. Go to the search screen from "Course search" at the top of the dashboard and search for courses by course code.

3. Select the relevant course from the search results

4. Add yourself to the course by pressing "Enroll me"