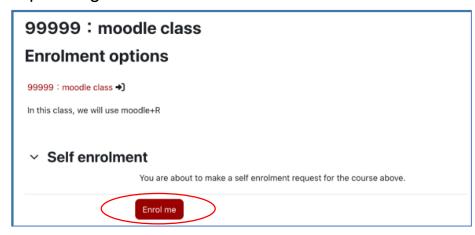

- 1. Log in to moodle+R.
- 2. Go to the search screen from "Course search" at the top of the dashboard and search for courses by course code.

3. Select the relevant course from the search results

4. Add yourself to the course by pressing "Enroll me"