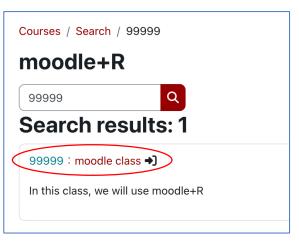

- 1. Log in to moodle+R.
- 2. Go to the search screen from "Course search" at the top of the dashboard and search for courses by course code.

3. Select the relevant course from the search results

4. Add yourself to the course by pressing "Enroll me"