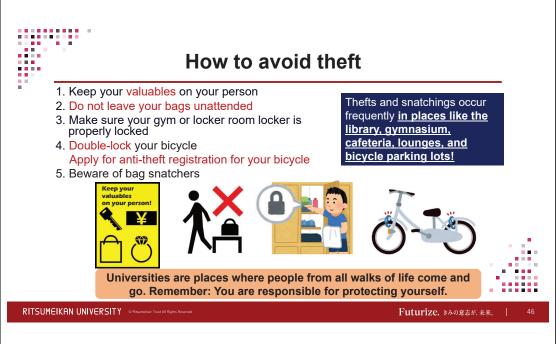

# (1)Example of theft

In a classroom on campus, I had some spare time, so I was working on an assignment on my computer. I then had to go to the restroom. Figuring, "I'll be right back. It should be fine," I went to the restroom while leaving my computer on the desk and my bag containing my tablet, wireless earphones, wallet, and textbooks next to it. When I came back to the classroom, I couldn't find any of my belongings anywhere. They were never found after that.

RITSUMEIKAN UNIVERSITY © Ritsumeikan Trust All Rights Reserved