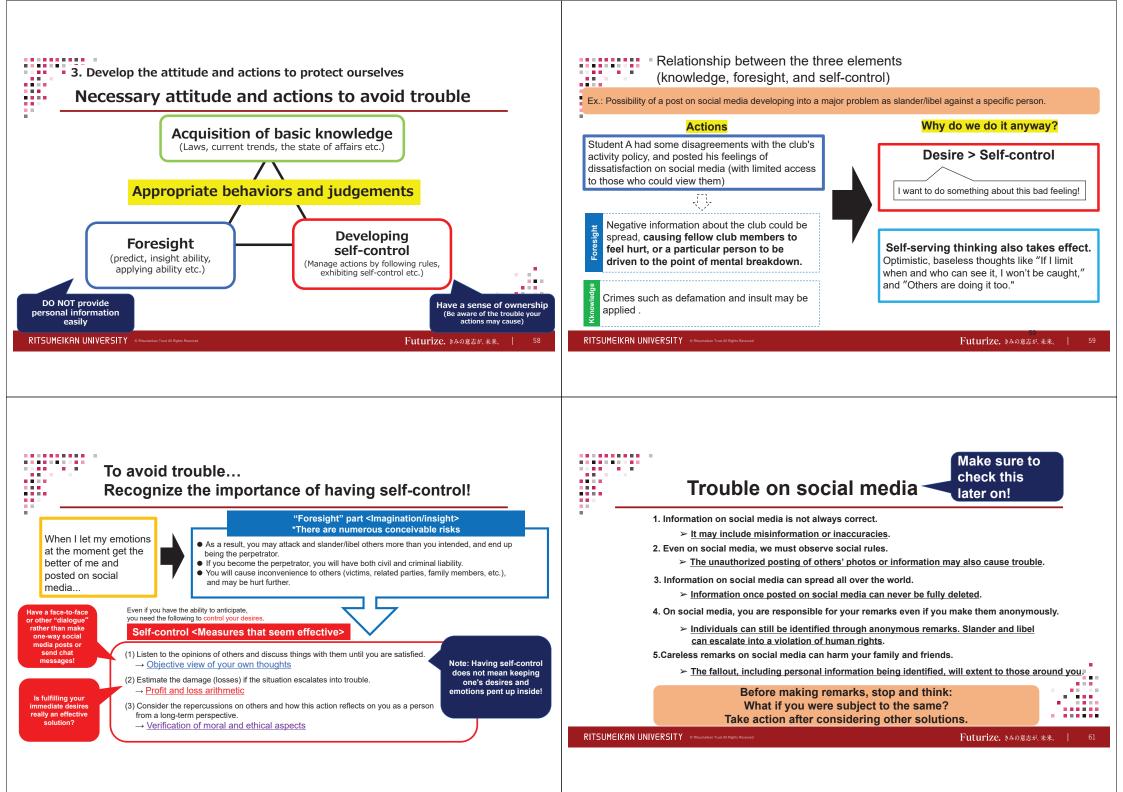

# For a safe and comfortable student life

- 1. Familiarize yourself with the kind of trouble students are prone to getting involved in
- 2. Protect yourself by developing an understanding of laws, regulations, and the rules of Ritsumeikan University
- 3. Develop the attitude and actions to protect ourselves
- 4. Have someone to talk to in mind if something is troubling or bothering you