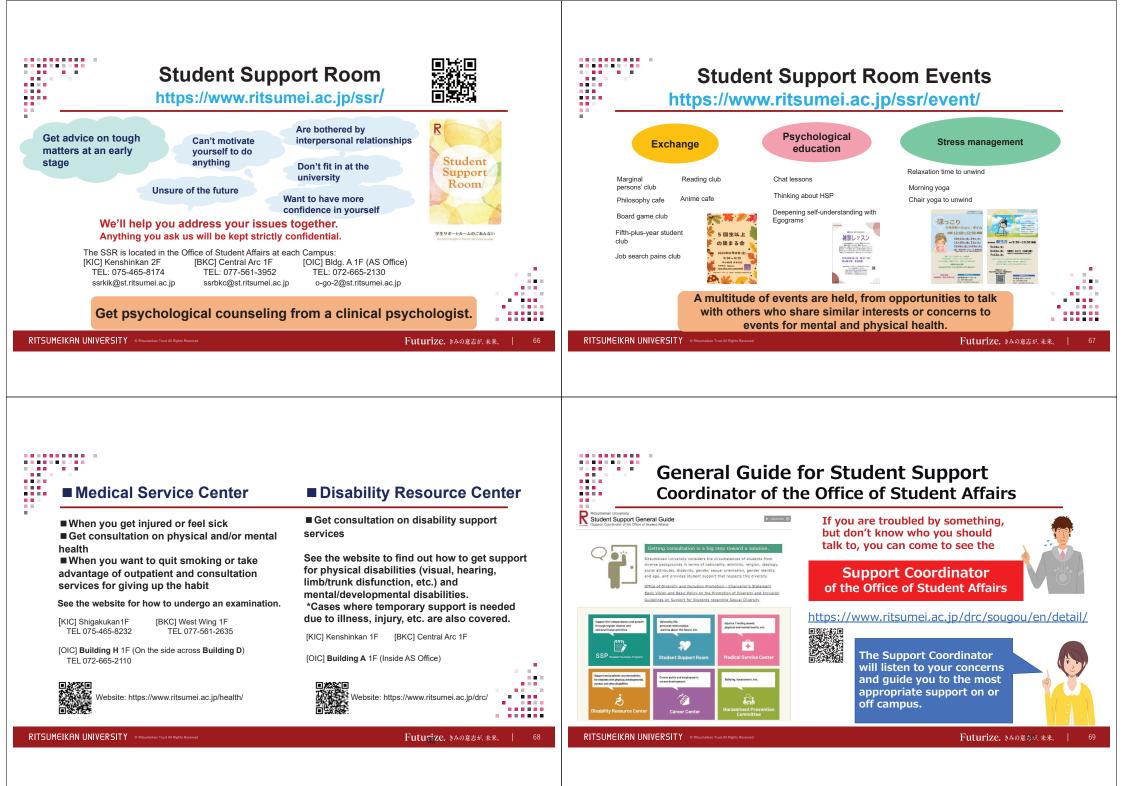

- (2) Use of illicit drugs
- (3) Harassment

(Do not commit harassment. Ask for advice if you are on the receiving end of it.)

(4) Ritsumeikan University Student Disciplinary Regulations

1\_\_\_\_\_

The Offices of Student Affairs are located below:

KIC: Kenshinkan Hall, 2F BKC: Central Arc, 1F OIC: AS Office, Bldg. A, 1F

If you run into any problems in the course of your student life or would like advice on how to try something new, come talk to us.