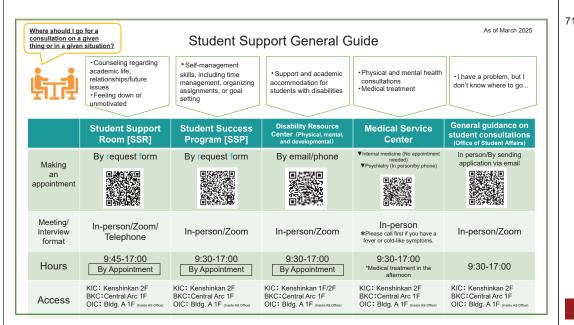

- (2) Use of illicit drugs
- (3) Harassment

(Do not commit harassment. Ask for advice if you are on the receiving end of it.)

(4) Ritsumeikan University Student Disciplinary Regulations

1\_\_\_\_\_

The Offices of Student Affairs are located below:

KIC: Kenshinkan Hall, 2F BKC: Central Arc, 1F OIC: AS Office, Bldg. A, 1F

If you run into any problems in the course of your student life or would like advice on how to try something new, come talk to us.