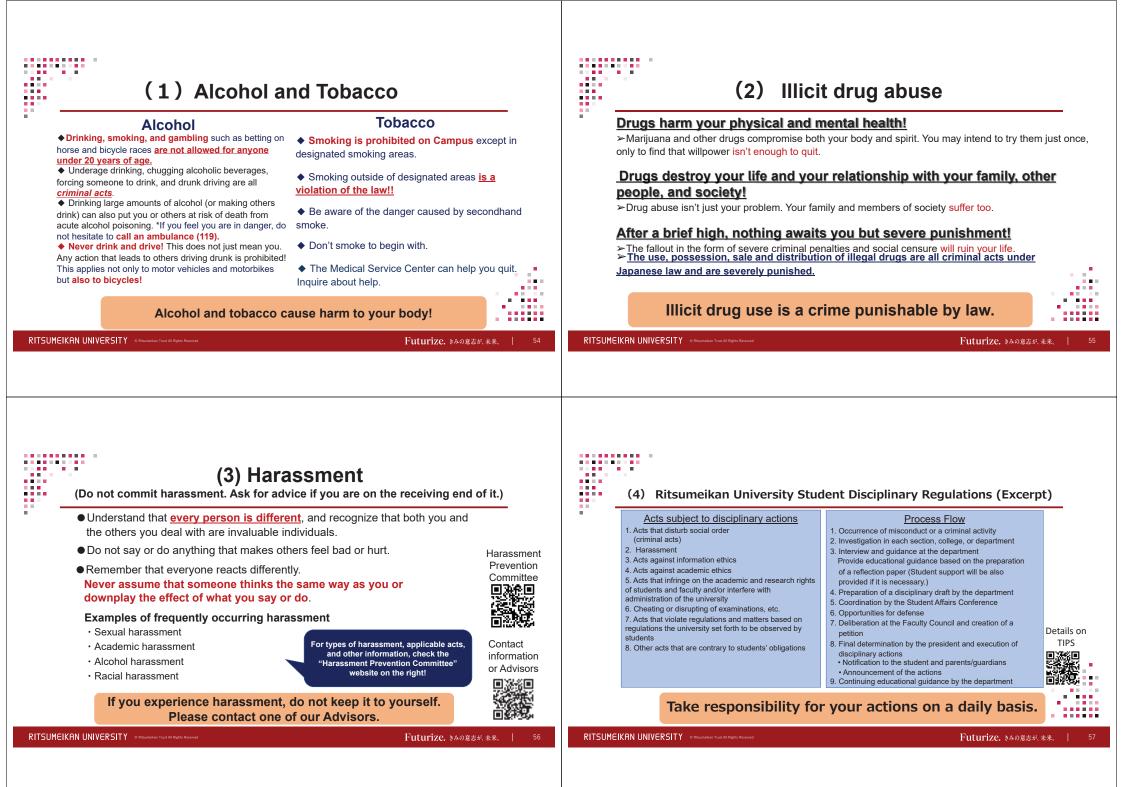

## If you run into any consumer problems, call the Consumer Hotline at #188.

2. Protect yourself by developing an understanding of laws, regulations, and the rules of Ritsumeikan University

(1)Consumption of alcohol and smoking (Not permitted for students under 20 years of age)

- (2) Use of illicit drugs
- (3) Harassment

(Do not commit harassment. Ask for advice if you are on the receiving end of it.)

(4) Ritsumeikan University Student Disciplinary Regulations

1\_\_\_\_\_

The Offices of Student Affairs are located below: