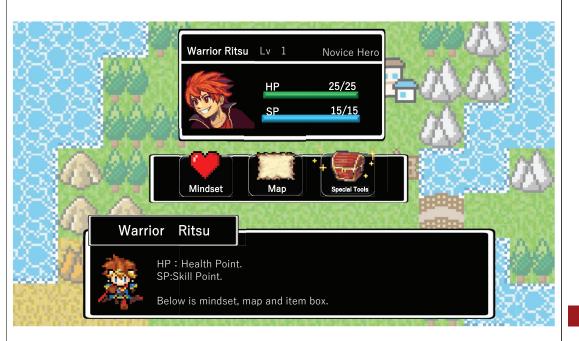

#### Futurize. きみの意志が、未来。 | 3

University students are prone to getting deceived, targeted, and involved in trouble.

### Why are university students prone to being deceived and targeted? They lack experience in community life and Get knowledgeable ! are short on knowledge of consumer affairs They don't know who to turn to when they run into trouble. Have someone to talk to in mind! They keep things to themselves because they don't want to bother others. Recognize that They never imagine that **they're the one who** "things can happen will end up in trouble. to vou too!"

Use examples to help you learn what kind of criminal methods people use and how to counter them!

Examples of trouble that could occur in your everyday life

(1) Theft

(2) Shady part-time jobs

(3) Contract problems