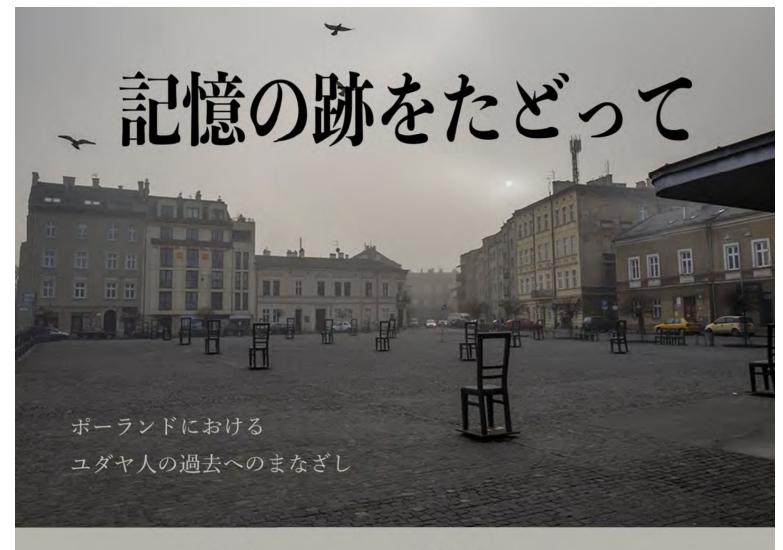

## 記憶の跡をたどって:ポーランドにおけるユダヤ人の過去へのまなざし

ポーランドでは過去千年以上にわたって、ユダヤ人の文明が発展し、大きな創造力と生命力を発揮してきた。1920年代まで、ポーランドは世界最大のユダヤ人社会を擁していたが、それはホロコーストによって暴力的に破壊されてしまった。ポーランドにおけるユダヤ人の長い過去はアウシュヴィッツとジェノサイドのイメージの影に隠されてしまったのである。ここではユダヤ人の過去を全体として理解するために、別のイメージを提示することにしよう。かつてユダヤ人の生活が花開いた町々や村々に見出される記憶の痕跡である。一時は永遠に失われてしまったかのようなこれらの痕跡は、今日、記憶に留められつつある。

これは歴史の展覧会ではない。今日に残るユダヤ人の生活と文化の断片をまとめて一つの絵を描き出すこと、その痕跡を記録し、解釈することを展覧会は目的としている。それを知り、身近なものと感じ、そして考えてみよう。

## Traces of Memory: A Contemporary Look at the Jewish Past in Poland

With enormous creativity and vitality, Jewish civilization developed in Poland over a period of about 1,000 years. It was the largest Jewish community in the world until the 1920s— but a short time later it was brutally destroyed during the Holocaust. The long Jewish past in Poland has become overshadowed by images of Auschwitz and the genocide. But if we are fully to understand the Jewish past here we need to place another set of images alongside those: the traces of memory that are to be found in the towns and villages where Jewish life once flourished. Many of those traces, once almost lost forever, are today being memorialized.

This is not a historical exhibition. The intention has been to try to piece together a picture of some of these fragments of Jewish life and culture that can still be seen today, and to describe and interpret these traces in a manner that will be informative, accessible, and thought provoking.