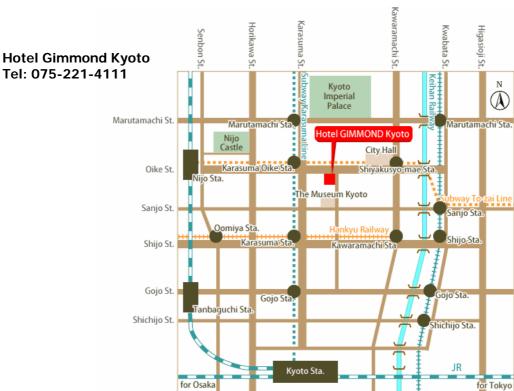

### MK Skygate Shuttle Counter (Itami)

- 1. Please make sure to exchange your money into Japanese Yen at international airports or banks before arriving at the hotels.
- 2. Registration counter will be open in the lobby at Kyoto Garden Palace and Gimmond Kyoto between 2:00 p.m. and 8:00 p.m. on Sunday, October 5<sup>th</sup>.