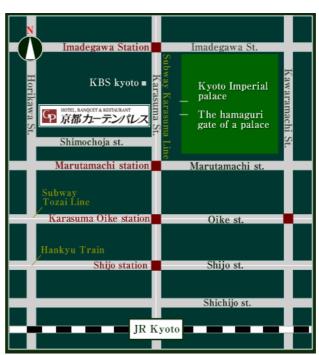

your name. If you are arriving on the 5<sup>th</sup> during the day, **please meet the conference staff first** near the **exit gate**.

# MK Skygate Shuttle Counter (Kansai)



# For participants arriving at Itami International Airport

The conference secretariat has made a shuttle reservation for you to the conference hotels. Please proceed to the MK Skygate Shuttle Counter and tell your name. The cost is 2100 yen.

### MK Skygate Shuttle Counter (Itami)



- 1. Please make sure to exchange your money into Japanese Yen at international airports or banks before arriving at the hotels.
- 2. Registration counter will be open in the lobby at Kyoto Garden Palace and Gimmond Kyoto between 2:00 p.m. and 8:00 p.m. on Sunday, October 5<sup>th</sup>.

Hotel Kyoto Garden Palace Tel: 075-411-0111