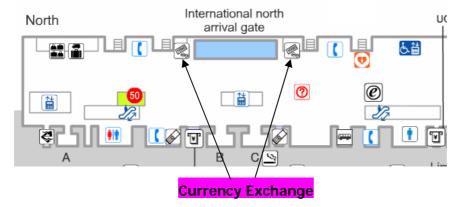

# For participants arriving at Kansai International Airport

1. Please **exchange your cash into Yen** at the airport upon arrival. It will be difficult for you to exchange the money once you leave the airport, so please make sure to exchange enough cash for the duration of the conference.

2. The shuttle cost is 3,300 yen (Group Rate). The conference secretariat has made a shuttle reservation to the hotels for you. (If you have not informed the secretariat of your flight information, your seat is not reserved.) If you are arriving early or late on the 5<sup>th</sup>, or on the days other than the 5<sup>th</sup>, please proceed to the shuttle counter and tell your name. If you are arriving on the 5<sup>th</sup> during the day, **please meet the conference staff first** near the **exit gate**.