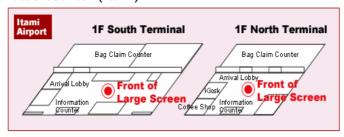

# For participants arriving at Itami International Airport

The conference secretariat has made a shuttle reservation for you to the conference hotels. Please proceed to the MK Skygate Shuttle Counter and tell your name. The cost is 2100 yen.

### MK Skygate Shuttle Counter (Itami)

- 1. Please make sure to exchange your money into Japanese Yen at international airports or banks before arriving at the hotels.
- 2. Registration counter will be open in the lobby at Kyoto Garden Palace and Gimmond Kyoto between 2:00 p.m. and 8:00 p.m. on Sunday, October 5<sup>th</sup>.