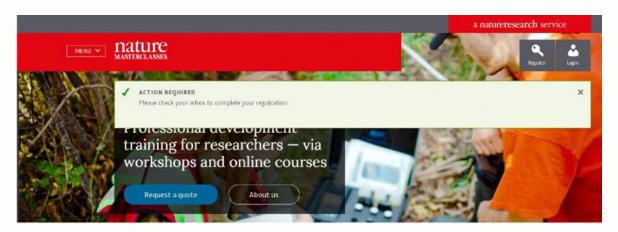

## Step 3.

A message will prompt you to check your email inbox.

You should have an email from Online Services. Please click on the confirmation link in the email.

Once you have clicked "Confirm registration now", you will be re-directed to the *Nature Masterclasses* site.