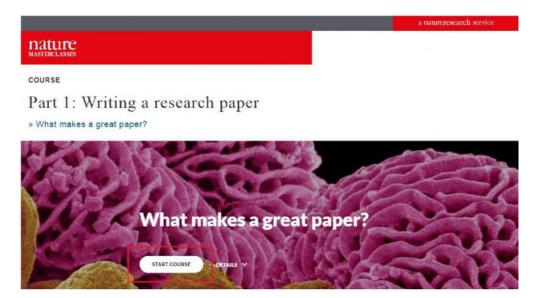

## Step 5.

Select the part of the course you would like to start with. How you move through the course is completely up to you. Some people prefer a logical procession and start from the top. Others prefer to dip in and out of modules.