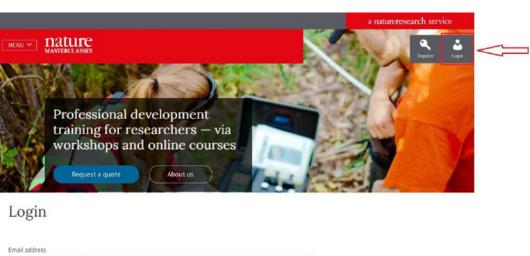

#### Step 1.

Please go to <a href="https://masterclasses.nature.com/">https://masterclasses.nature.com/</a> and select the Register icon on the top right.

Please logout once and login back again in order to proceed to the courses.