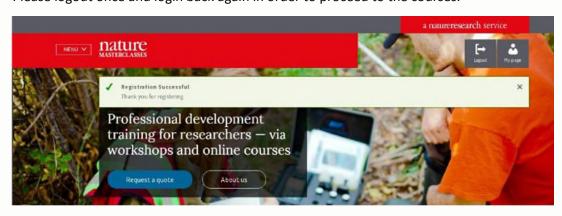

## Step 3.

A message will prompt you to check your email inbox.

You should have an email from Online Services. Please click on the confirmation link in the email.

Once you have clicked "Confirm registration now", you will be re-directed to the *Nature Masterclasses* site.

Please logout once and login back again in order to proceed to the courses.