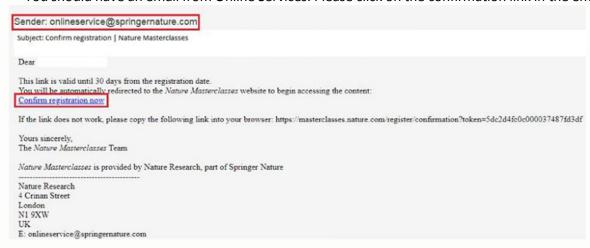

## Step 3.

A message will prompt you to check your email inbox.

You should have an email from Online Services. Please click on the confirmation link in the email.

Once you have clicked "Confirm registration now", you will be re-directed to the *Nature Masterclasses* site.