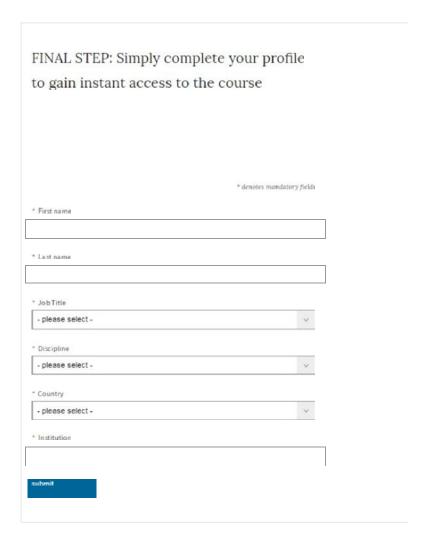

#### Step 7.

As a final step of you logging in for the first time, you will be asked to complete your profile before proceeding to the course. The profile page will come up when you start your first module for the first time. This step only needs to be completed once. On further visits, when you click on a module, you'll be taken straight into the course.

Once you have submitted your profile information, you will be taken to the module you selected.

On future visits to the *Nature Masterclasses* website, you won't need to register again. You'll simply be able to sign in with the email address and password you registered with.