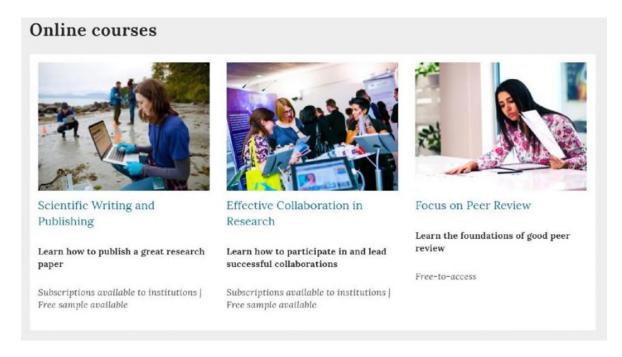

## Step 4.

You can now navigate to the course. Accessing the course can be done in two ways: either direct from the homepage (by scrolling down the page to the list of courses):

Or by selecting the menu icon, and then clicking on the course name.

## Step 5.

Select the part of the course you would like to start with. How you move through the course is completely up to you. Some people prefer a logical procession and start from the top. Others prefer to dip in and out of modules.