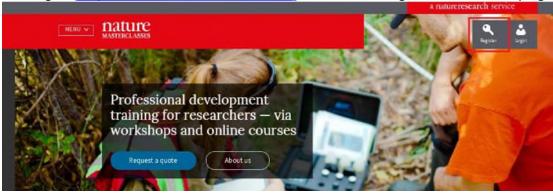

#### Step 1.

Please go to <a href="https://masterclasses.nature.com/">https://masterclasses.nature.com/</a> and select the Register icon on the top right.